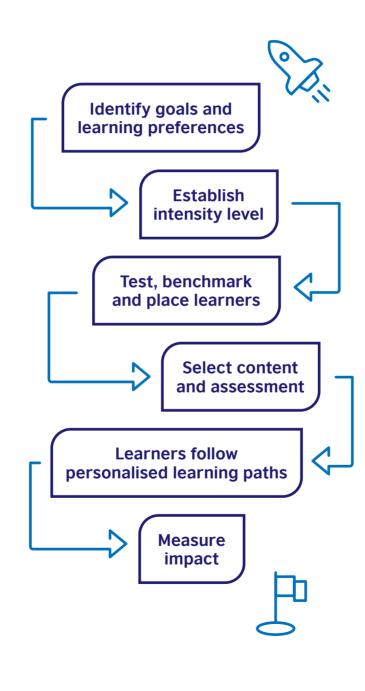

ncil-endorsed certificates on achievement

#### Want to know more?





https://englishonline.britishcouncil.org/corporate-groups

## BRITISH COUNCIL

**Corporate English Solutions** 

Customised online language training for businesses, institutions and governments



English Online combines live classes taught by expert teachers with premium online learning activities and assessments

- ✓ Global 24-hour schedule
- Personalised learner pathways
- Initial English assessment
- ✓ Live, interactive group and private classes
- Premium guided learning materials
- Individual assessment and feedback
- ✓ Real-time client dashboard
- Free consultation and programme design
- Scalable group onboarding, vouchers or single sign-on API



### Learning pathways tailored to meet your organisational goals





#### Topics that meet your learning objectives