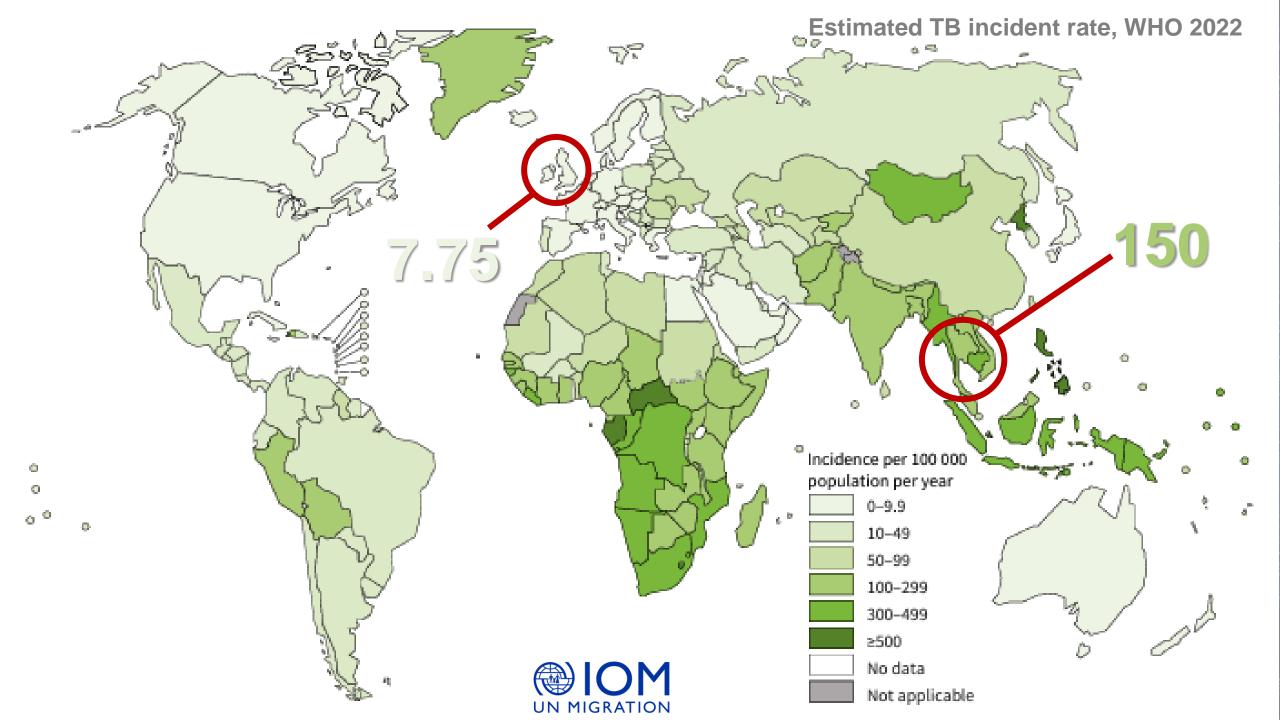

This document contains information in connection with your application for a United Kingdom visa ONLY and does not constitute a diagnosis or assurance of health for any other purpose. Issuance of the certificate does not mean that your application for a visa will be successful.