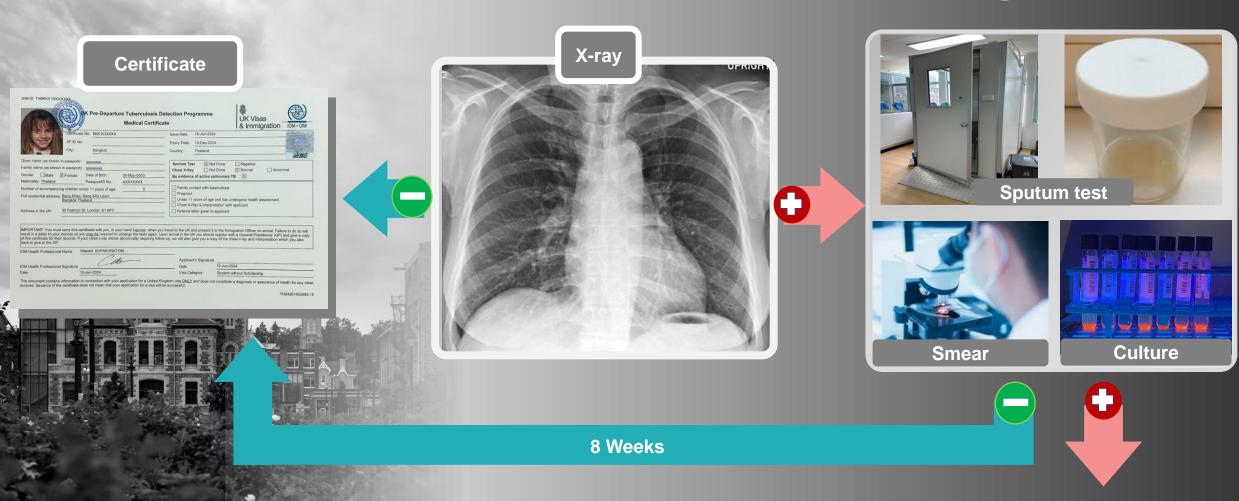

# **TB Screening process**

UN MIGRATION

**TB** treatment

"UKTB"

02-2347950-5

iommedbkk @iom.int